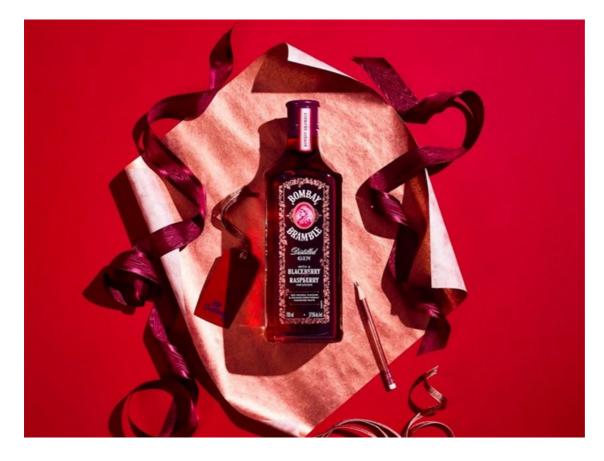

## **Bombay Bramble**

Offering a twist on the familiar classic, Bombay Bramble makes for a vibrant summer sip perfect for those who enjoy the freshness of natural fruit flavours with their G&T. Made by infusing blackberries and raspberries harvested when they're ripe and bursting with flavour to ensure a rich and elegant gin, Bombay Bramble has no added sugar, only quality ingredients that deliver pure flavour. The result is a sophisticated, ruby-coloured liquid that provides a canvas for cocktail creativity but lends itself to enjoying simply over ice with tonic or ginger ale for a fun twist on a familiar favourite.