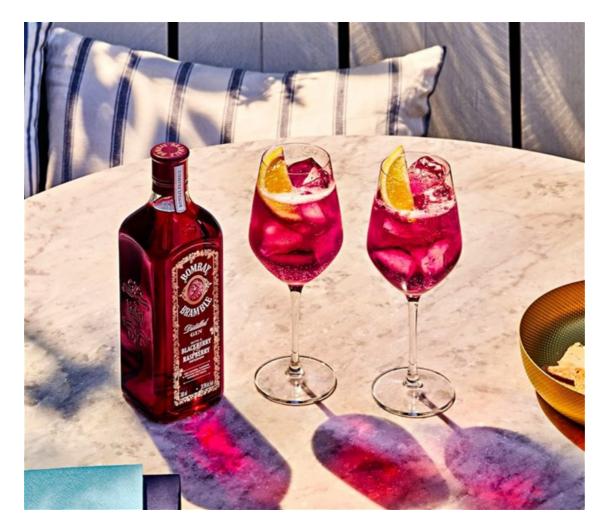

## **Bombay Bramble**

Offering a twist on the familiar classic, Bombay Bramble makes for a vibrant summer sip perfect for those who enjoy the freshness of natural fruit flavours with their G&T. Made by infusing blackberries and raspberries harvested when they're ripe and bursting with flavour to ensure a rich and elegant gin, Bombay Bramble has no added sugar, only quality ingredients that deliver pure flavour. The result is a sophisticated, ruby-coloured liquid that provides a canvas for cocktail creativity but lends itself to enjoying simply over ice with tonic or ginger ale for a fun twist on a familiar favourite.