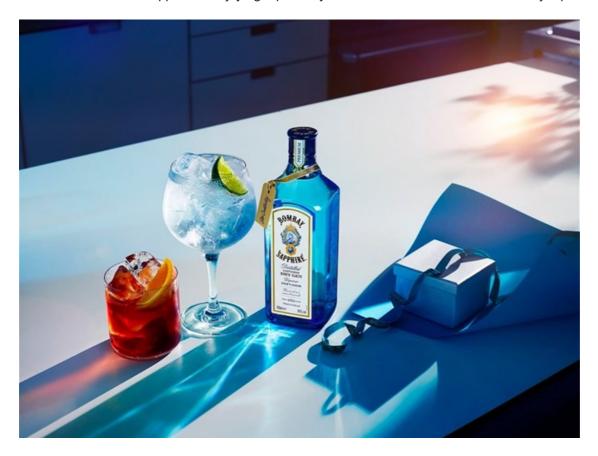

## **Bombay Sapphire**

Every bottle of the world-famous Bombay Sapphire gin is made using ten hand-picked, sustainably sourced botanicals from around the world which are distilled using a 100% unique vapour infusion process to ensure the iconic quality and taste gin drinkers have come to love. The result is a fresh and balanced London Dry gin boasting natural flavour profiles of citrus, floral, herbal and spicy notes. Delicately balanced yet bright and fresh, Bombay Sapphire can be enjoyed as a classic G&T with one part gin and two parts tonic but is easily mixed into classic cocktails like a Gin Mule or Tom Collins or to experiment with as you stir your creativity.