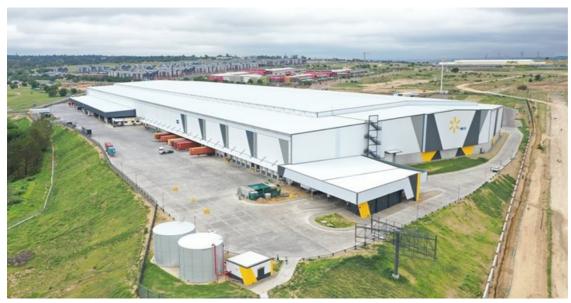

## Massmart opens new flagship distribution centre in Johannesburg

Makro and Game owner Massmart has opened a new 75,000m<sup>2</sup> distribution centre in Riversands, Johannesburg, which has been custom designed to suit the retail group's needs and will manage the highest volume throughput of all Massmart facilities.

Source: Supplied

This is the second of three new facilities in Massmart's new centralised network which uses shared distribution centres to serve stores across the entire group.

## Improving speed of delivery

In line with Massmart's supply chain strategy, the Riversands DC is a product-based distribution centre specialising in high volume, pallet based products. "Over 30% of Massmart stores are based in Gauteng so this facility will give us the opportunity to deliver fast-moving products to these stores at greater speed, thanks to the use of full pallets, with no need for re-packing inside the facility," said Jonathan Molapo, chief operating officer at Massmart.