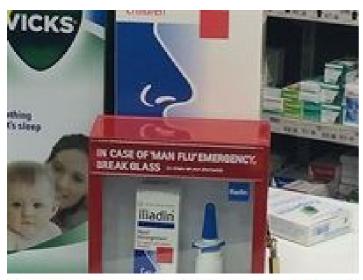

# IUR SUFFERING 2 DAYS SOONER

By using insight driven creative work, in combination with a compelling product efficacy claim, in four short months iliadin® and Joe Public United stemmed the brand's market share loss and even stimulated recovery as iliadin® grew 3% ahead of the market.