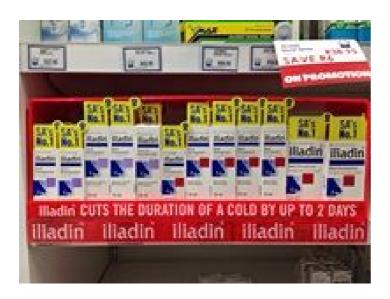

# IUR SUFFERING 2 DAYS SOONER

By using insight driven creative work, in combination with a compelling product efficacy claim, in four short months iliadin® and Joe Public United stemmed the brand's market share loss and even stimulated recovery as iliadin® grew 3% ahead of the market.