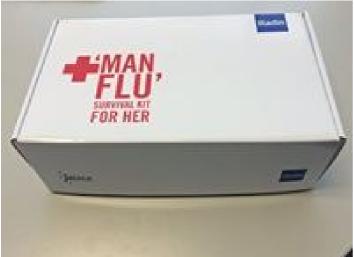

# IUR SUFFERING 2 DAYS SOONER

By using insight driven creative work, in combination with a compelling product efficacy claim, in four short months iliadin® and Joe Public United stemmed the brand's market share loss and even stimulated recovery as iliadin® grew 3% ahead of the market.